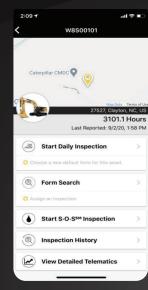

# **CAT® INSPECT**

- Simplify the inspection process
- ✓ Auto-populate asset data
- ✓ Inspection history
- ✓ Instantly locate asset inspection forms