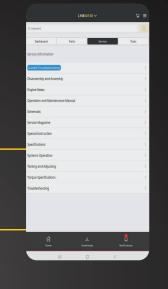

## SIS2GO

- ✓ Guided troubleshooting
- ✓ Engine news
- ✓ OMM
- ✓ Schematics
- ✓ Service magazine
- ✓ System operations
- ✓ Troubleshooting
- ✓ Specifications
- √ Testing / Adjusting