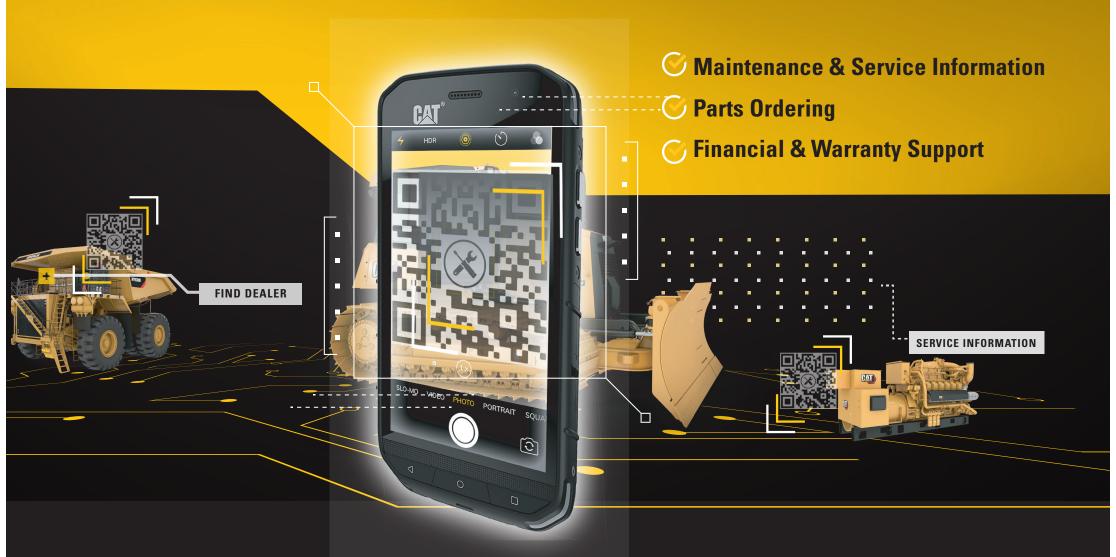

# SCAN YOUR WAY INTO QUICK AND EASY SUPPORT WHEN YOU'RE IN THE FIELD

Ask us for the QR Code and get started today

# **OR CODE APP INTEGRATION**

# **In-App Scanning View**