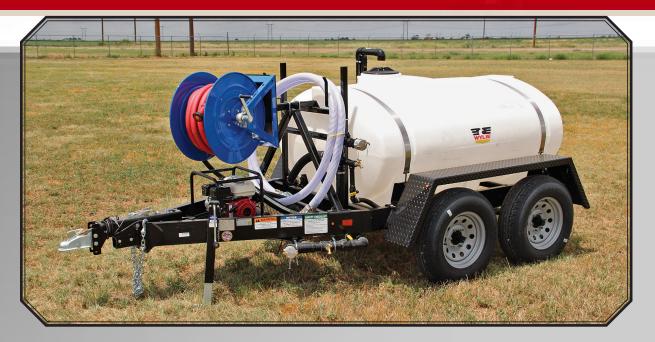

## **Standard Equipment:**

- 500 gallon poly leg tank
- 2" ball hitch or 3" pintle
- 2" anti-siphon fill kit
- DOT approved LED lights
- Diamond tread fenders
- 25' Fire hose and nozzle
- 20' Suction hose

- 15" tires on EZ lube hubs
- 3,500# leaf spring axles
- 2" Tsurumi pump with 4 hp Honda engine
- Double free backing surge brakes
- Galvanized discharge bar
- Galvanized spray bar w/ double nozzles
- Suction strainer and fire hydrant adapter

Optional: Fire Hose Reel Assembly -- 50'x1" hose and nozzle on 180° swivel hose reel

Warranty: 5 years on tank 1 year on all components and frame