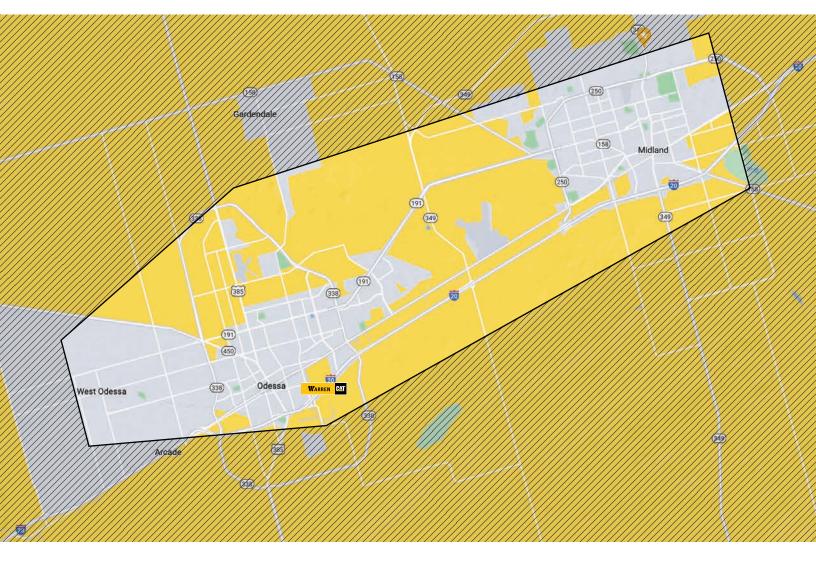

## PARTS EXPRESS

Warren CAT now offers **FREE local delivery** within the Odessa metro area. **PARTS EXPRESS** will deliver your parts directly to your jobsite within a 20-mile radius of our store. Below is a map showing the current **PARTS EXPRESS** delivery area. Most orders are fulfilled and delivered within 2-4 hours, with a cutoff for same-day delivery at 3:00 P.M. each afternoon.