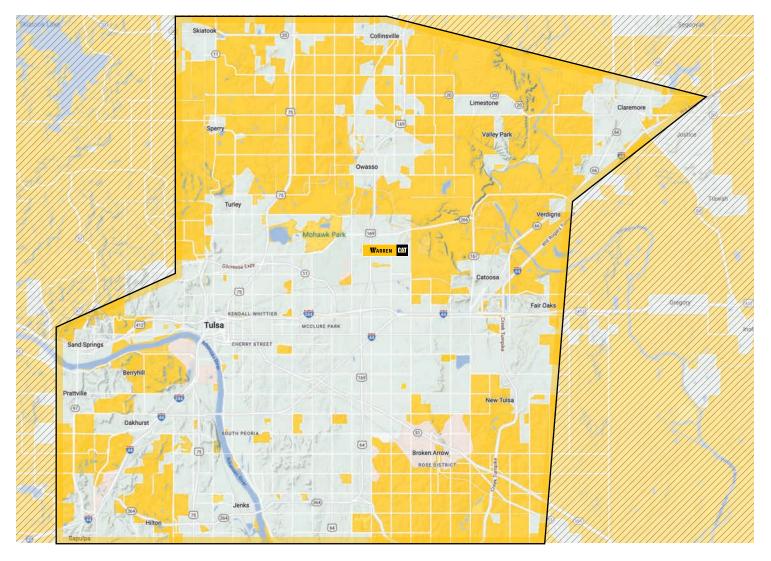

## PARTS EXPRESS

Warren CAT now offers **FREE local delivery** within the Tulsa metro area. **PARTS EXPRESS** will deliver your parts directly to your jobsite within a 20-mile radius of our store. Below is a map showing the current **PARTS EXPRESS** delivery area. Most orders are fulfilled and delivered within 2-4 hours, with a cutoff for same-day delivery at 3:00 P.M. each afternoon.