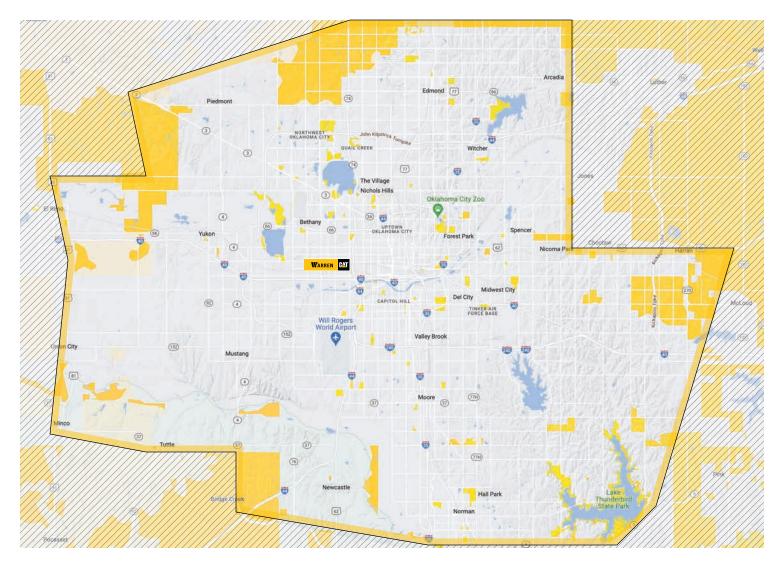

## PARTS EXPRESS

Warren CAT now offers **FREE local delivery** within the Oklahoma City metro area. **PARTS EXPRESS** will deliver your parts directly to your jobsite within a 20-mile radius of our store. Below is a map showing the current **PARTS EXPRESS** delivery area. Most orders are fulfilled and delivered within 2-4 hours, with a cutoff for same-day delivery at 3:00 P.M. each afternoon.