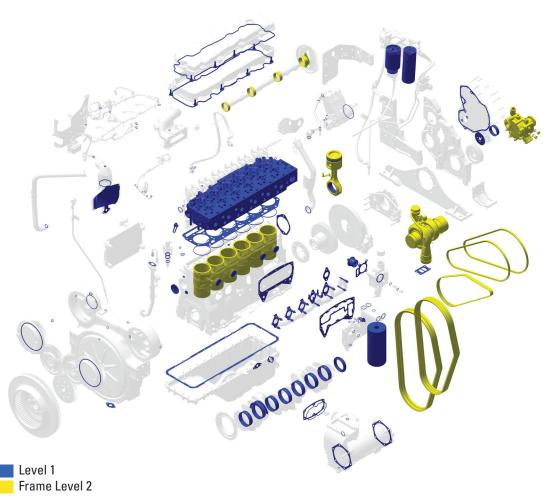

### **Level 1 Reseal Rebearing**

- >> Extends life of the engine before failure
- >> Reduces oil consumption/smoke
- >> Improves starting ability
- >> Restores power
- >> Restores fuel consumption level

#### **NEW PARTS INSTALLED**

- Coolant temperature regulator
- · Crankshaft thrust plates
- · Exhaust manifold studs/locknuts
- · Freeze plugs
- Gaskets & seals
- Main bearings & rod bearings
- Piston rings
- Turbocharger (mounting) studs/locknuts
- Fuel filters
- Cat Reman cylinder head

## D6R/T C9 Engine Repair Options

|                                                                                       |          | 0-1              |
|---------------------------------------------------------------------------------------|----------|------------------|
|                                                                                       | In-Frame | Out-of-<br>Frame |
| Repairs                                                                               | Level 1  | Level 2          |
| Warranty includes 12 Months Unlimited Hours for Parts and Labor on all parts replaced | Х        | Х                |
| Coolant temperature regulator                                                         | Х        | Х                |
| Crankshaft thrust plates                                                              | X        | Х                |
| Exhaust manifold studs/locknuts & exhaust sleeves                                     | X        | Х                |
| Gaskets & seals for components that are removed                                       | X        | Х                |
| Main bearings & rod bearings                                                          | X        | Х                |
| Piston rings                                                                          | X        | Х                |
| Cylinder head with Cat Reman                                                          | X        | Х                |
| Camshaft bearings                                                                     |          | Х                |
| Replace cylinder pack assemblies with Cat Reman                                       |          | Х                |
| Replace water pump with Cat Reman                                                     |          | Х                |
| Replace turbo with Cat Reman                                                          |          | Х                |
| Accessory belts                                                                       |          | Х                |