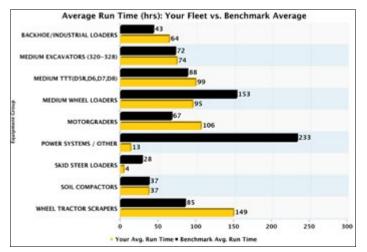

The Level 2 - INFORM Report leverages information from your Product Link equipped fleet. On your Level 2 - INFORM Report you'll find summaries of:

- 12 month utilization trend for Average Run Time (hrs) and Idle Time (%)
- Quantity of key operator induced fault codes indicating a training opportunity may exist
- Average Run Time (hrs) for your fleet at the product family level
- Average Idle Time (%) for your fleet at the product family level
- Average Fuel Burn (gallons/hr) for your fleet at the product family level

On the report you'll also find benchmark values in all of these categories. These benchmarks are the current averages across all Caterpillar fleets in your territory. This level of information will help you spot where you are doing well. More importantly, it will help you identify areas for potential improvement in business processes and utilization. These benchmarks are only available from Caterpillar dealers.