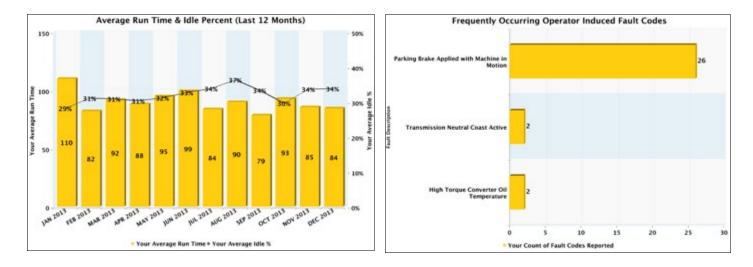

The Level 2 - INFORM Report leverages information from your Product Link equipped fleet. On your Level 2 - INFORM Report you'll find summaries of:

- 12 month utilization trend for Average Run Time (hrs) and Idle Time (%)
- Quantity of key operator induced fault codes indicating a training opportunity may exist
- Average Run Time (hrs) for your fleet at the product family level
- Average Idle Time (%) for your fleet at the product family level
- Average Fuel Burn (gallons/hr) for your fleet at the product family level

On the report you'll also find benchmark values in all of these categories. These benchmarks are the current averages across all Caterpillar fleets in your territory. This level of information will help you spot where you are doing well. More importantly, it will help you identify areas for potential improvement in business processes and utilization. These benchmarks are only available from Caterpillar dealers.