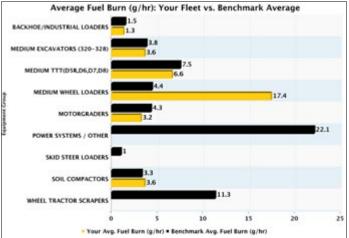

The Level 2 - INFORM Report leverages information from your Product Link equipped fleet. On your Level 2 - INFORM Report you'll find summaries of:

- 12 month utilization trend for Average Run Time (hrs) and Idle Time (%)
- Quantity of key operator induced fault codes indicating a training opportunity may exist
- Average Run Time (hrs) for your fleet at the product family level
- Average Idle Time (%) for your fleet at the product family level
- Average Fuel Burn (gallons/hr) for your fleet at the product family level

On the report you'll also find benchmark values in all of these categories. These benchmarks are the current averages across all Caterpillar fleets in your territory. This level of information will help you spot where you are doing well. More importantly, it will help you identify areas for potential improvement in business processes and utilization. These benchmarks are only available from Caterpillar dealers.