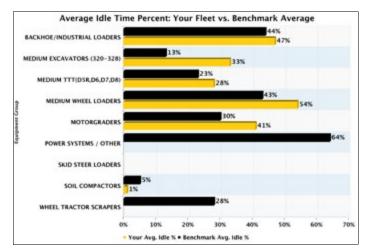

The Level 2 - INFORM Report leverages information from your Product Link equipped fleet. On your Level 2 - INFORM Report you'll find summaries of:

- 12 month utilization trend for Average Run Time (hrs) and Idle Time (%)
- Quantity of key operator induced fault codes indicating a training opportunity may exist
- Average Run Time (hrs) for your fleet at the product family level
- Average Idle Time (%) for your fleet at the product family level
- Average Fuel Burn (gallons/hr) for your fleet at the product family level

On the report you'll also find benchmark values in all of these categories. These benchmarks are the current averages across all Caterpillar fleets in your territory. This level of information will help you spot where you are doing well. More importantly, it will help you identify areas for potential improvement in business processes and utilization. These benchmarks are only available from Caterpillar dealers.

Reducing Idle Time may be an opportunity for you. This month your fleet idled 7% more than than similar fleets in your region!

For asset-specific details, please visit VisionLink

For additional questions, please contact your Cat dealer: WARREN POWER & MACHINERY, INC.