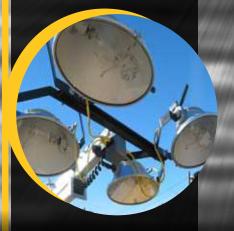

#### 6kw Narrow Body

**Trailer mounted** 

4- 1000 watt lights

360 degree rotate

21'5" ft. mast

30-gallon diesel tank

Oil & Coolant Shutdowns

1-120v GFCI 15 amp

### **6kwWideBody**

**Trailer mounted** 

4-1000 watt lights

360 degree rotate

500 acgree rotati

28'7" ft. mast

70-gallon diesel tank

Oil & Coolant Shutdowns

#### 20kwWideBody

Trailer mounted

4-1000 watt lights

360 degree rotate

28'7" ft. mast

70-gallon diesel

Oil & Coolant Shutdowns

1-120v 15-amp GFCI