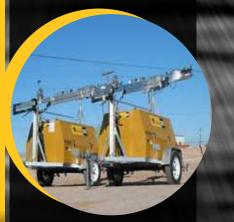

#### 6kw Narrow Body

**Trailer mounted** 

4- 1000 watt lights

360 degree rotate

21'5" ft. mast

30-gallon diesel tank

Oil & Coolant Shutdowns

1-120v GFCI 15 amp

### **6kwWideBody**

**Trailer mounted** 

4-1000 watt lights

360 degree rotate

500 acgree rotati

28'7" ft. mast

70-gallon diesel tank

Oil & Coolant Shutdowns

#### 20kwWideBody

Trailer mounted

4-1000 watt lights

360 degree rotate

28'7" ft. mast

70-gallon diesel

Oil & Coolant Shutdowns

1-120v 15-amp GFCI